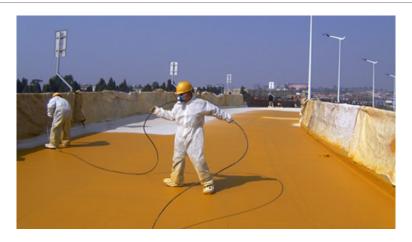

### Locating a high performance waterproofing material

The Kunluo Road Interchange is a steel bridge deck in China that required a high performance waterproofing material to protect and prolong the life of the structure. After reviewing various pavement specifications, the client specified the ELIMINATOR cold spray-applied bridge deck waterproofing system with a pavement layer made up of two layers of Stone Mastic Asphalt (SMA).

#### Minimising traffic disruption

A vital requirement during the waterproofing of the Yunnan Kunluo Road Interchange was that the products chosen would allow for a faster and easier construction process than traditional measures to help reduce construction times onsite.

Based on unique ESSELAC <sup>®</sup> technology, the ELIMINATOR <sup>®</sup> system is a cold, spray applied system that allows for fast application and the ability to seal complex, critical details and penetrations with ease, forming a tough, flexible and seamless membrane.