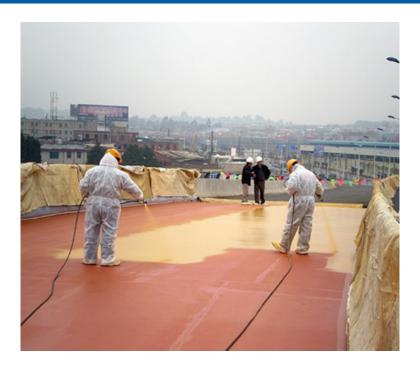

### Locating a high performance waterproofing material

The Kunluo Road Interchange is a steel bridge deck in China that required a high performance waterproofing material to protect and prolong the life of the structure. After reviewing various pavement specifications, the client specified the ELIMINATOR cold spray-applied bridge deck waterproofing system with a pavement layer made up of two layers of Stone Mastic Asphalt (SMA).

#### Minimising traffic disruption

A vital requirement during the waterproofing of the Yunnan Kunluo Road Interchange was that the products chosen would allow for a faster and easier construction process than traditional measures to help reduce construction times onsite.

Based on unique ESSELAC <sup>®</sup> technology, the ELIMINATOR <sup>®</sup> system is a cold, spray applied system that allows for fast application and the ability to seal complex, critical details and penetrations with ease, forming a tough, flexible and seamless membrane.